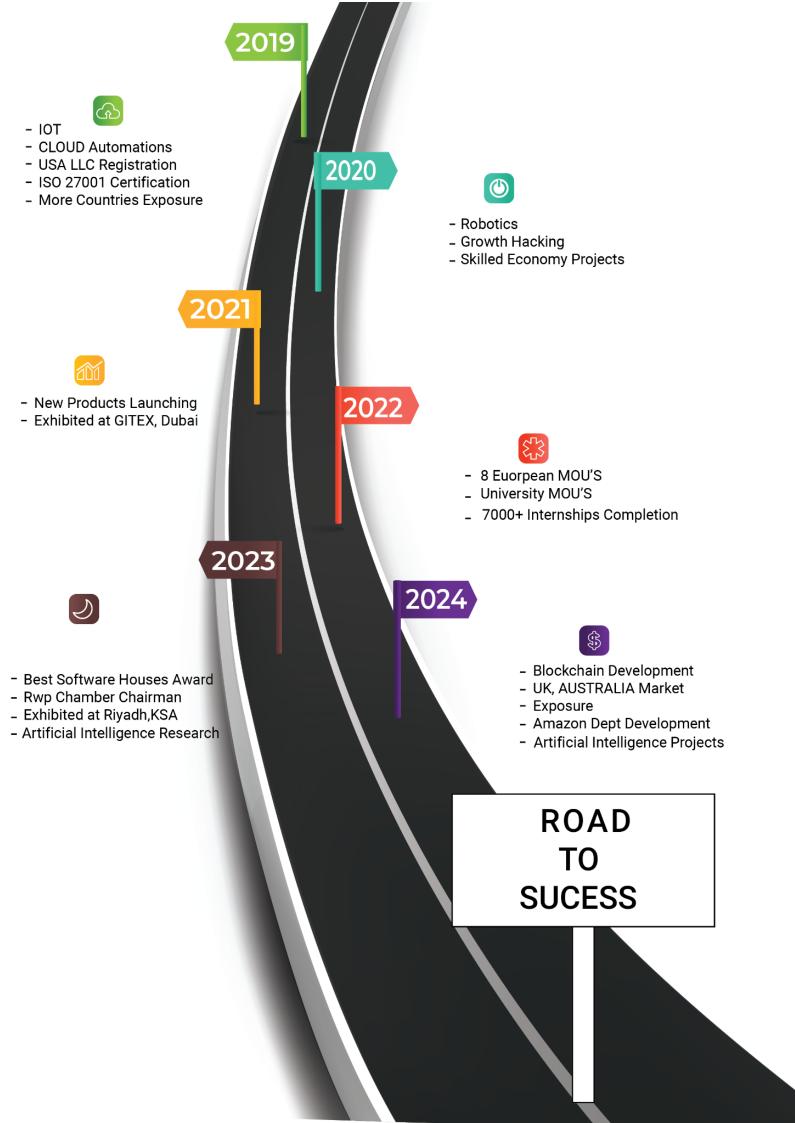

## **DEVELOPMENT METHODOLOGIES**

In Eziline We Follows Two Types Of Software Development Methodologies To Achieve Maximum Productivity.

**International Projects** 380+

**National Projects** 8360+

**Government Projects** 